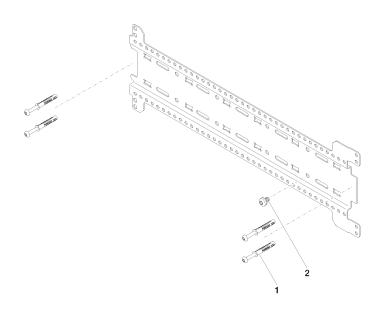

# Spare parts list

| No. | Item Number        | Name       | Quantity used | Delivery time |
|-----|--------------------|------------|---------------|---------------|
| 1   | 04 30 31 054 00 90 | fixing set | 4             | 2             |
| 2   | 04 30 30 212 00 90 | fixing set | 2             | 60            |